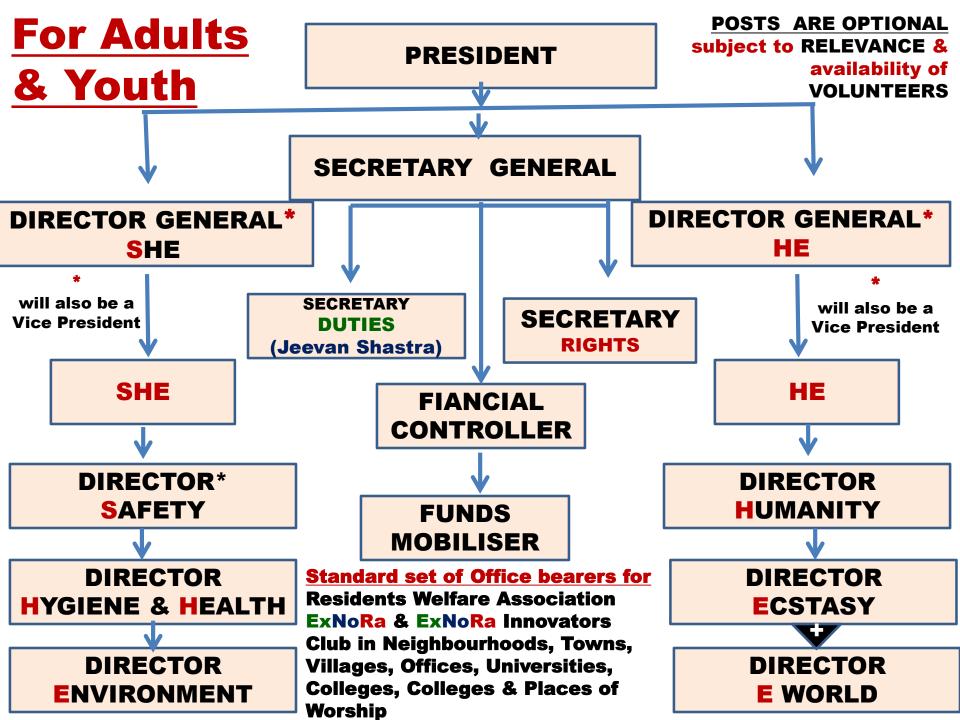

International, the body will have a 17 member team as follows

**President** 

Director General > Internal (VP)
Director General > External (VP)

Secretary General
Secretary > Jeevan Shastra (ART

of HEART)
Secretary > Basic 5 Duties to

Environment
Treasurer >

Ten Directors (Posts Optional)

Why these two channels? It is simple. if it is a part of a LEAD Organisation like RWA ExNoRa, it will be an ACTIVITY of the RWA ExNoRa with an Activity-in-Charge having a team & If it independent is it will be a Satellite ORGANISATION