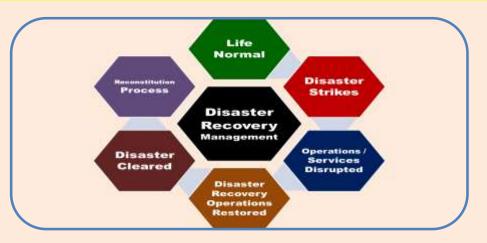

Being prepared is always a good thing and with the paracord bracelet you can not only wear something that is meaningful but you can be prepared just in case.

Life Normal Disaster Recovery & Mitigation

Reconstitution **Process** 

**Disaster Strikes** 

Disaster Recovery Management

Disaster Cleared

Operations
/ Services
Disrupted

Disaster
Recovery
Operations
Restored