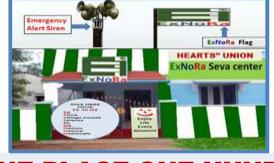

**ExNoRa Seva Centre** 

The School can have in its campus (with CC TV Camera)

- 1. "Hearts Union" @ Student ExNoRa Seva Centre GOAL: Being Human Being which will indeed become a place for Parents, Teachers, Alumni & Students to offer their leisure and serve the poor & needy &
- 2. Humanity Divinity Bank by H6 Student ExNoRa for depositing Things (Used & Unused) for distribution to poor nearby

#### "Hearts Union" @ Student ExNoRa Seva Centre

#### ONE PLACE TO DO ONE HUNDRED SERVICES

@ zero cost including rent & CC TV -Activities are optional