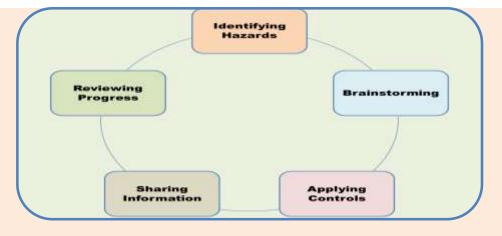

### Get ready – the Planet has entered the Disaster Age

Risk Assessment (RA)

Early
Warning
System (EWS)

**Learn Emergency Management** 

Disaster
Preparedness
(DP)

Disaster
Recovery
(DR)

**Risk Assessment** 