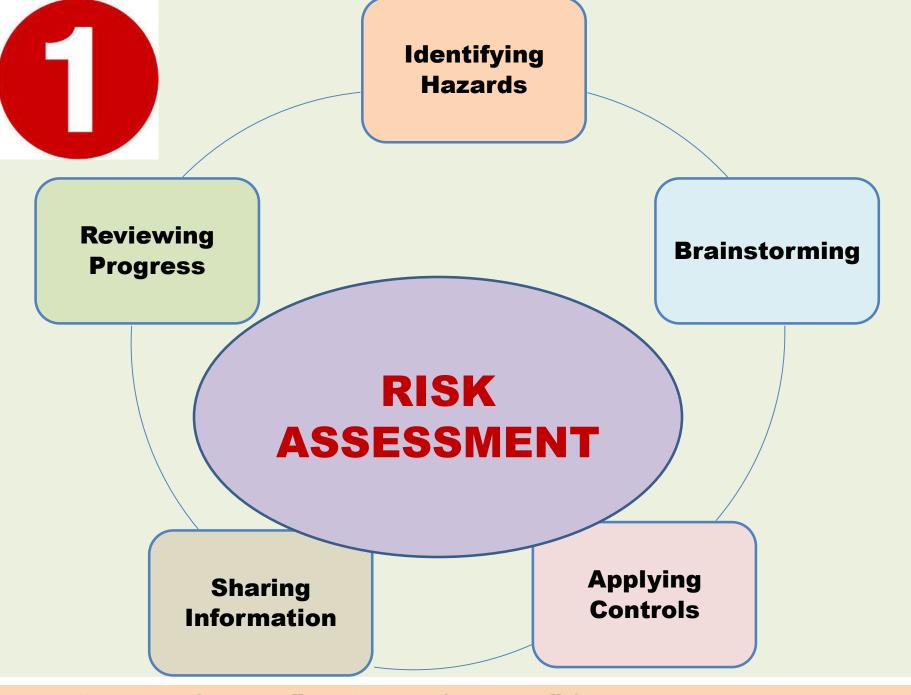

### Get ready – the Planet has entered the Disaster Age

Risk Assessment (RA)

Early
Warning
System (EWS)

**Learn Emergency Management** 

Disaster
Preparedness
(DP)

Disaster
Recovery
(DR)

**Risk Assessment** 