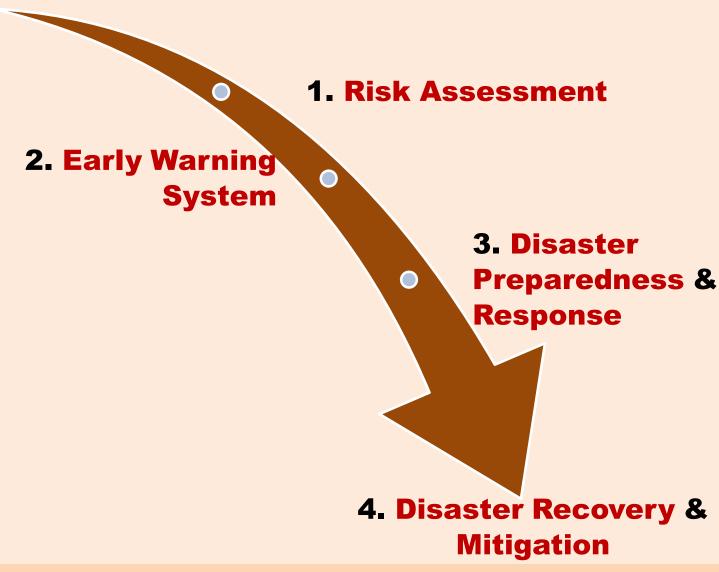

### Get ready – the Planet has entered the Disaster Age

Risk Assessment (RA)

Early
Warning
System (EWS)

**Learn Emergency Management** 

Disaster
Preparedness
(DP)

Disaster
Recovery
(DR)

**Risk Assessment** 