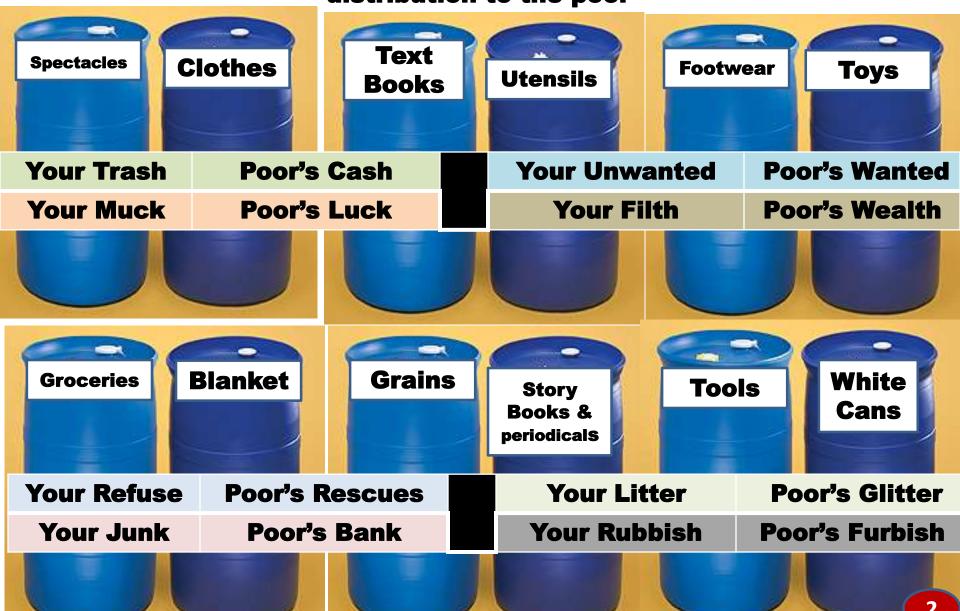

Buy (or get it donated) as many as you need (at least 20) used 2<sup>nd</sup> hand HDPE bins

- Paste stickers on HDPE bins the names of categories of used goods that shall be deposited
- Tell the students to bring & deposit things not being used in their home but occupying space.
- Once in a Month, go to a slum as a team and distribute these to the needy &

"H6 Student ExNoRa" "Humanity Divinity"-BANK Containers shall be "USED-HDPE" 200/ 100 / 50 litter bins for storing used items for onward distribution to the poor

- 4 . . . 9

| Ex | <b>ExNoRa's Humanity Bank-Give used things for reuse</b> 6 H Heart, Head, Hand, Help, Humanity & Happiness |                                     |                                |                                       |                    |  |
|----|------------------------------------------------------------------------------------------------------------|-------------------------------------|--------------------------------|---------------------------------------|--------------------|--|
|    | Toy Joy                                                                                                    | Book Nook                           | Roof<br>Roofless               | Bike Like<br>(Used cycle<br>donation) | Meal Heal          |  |
|    | Fees Ease                                                                                                  | Computer<br>Crusader                | Spectacle,<br>Spectacle        | Footwear<br>Warehouse                 | Medicine<br>Divine |  |
|    | Blanket<br>Wallet                                                                                          | Grain Gain                          | Shoe Shore                     | Sports Port                           | Tool Pool          |  |
|    | Groceries<br>Necessaries                                                                                   | Wheel Zeal                          | Vessels<br>Essentials          | Clothe Oath                           | Uniform<br>Conform |  |
|    | Dress Bless                                                                                                | Artificial<br>Beneficial<br>(Limbs) | Guilt Lit<br>(Plated<br>Jewel) | Cosmetics<br>Aesthetics               | Crutches<br>Braces |  |
|    | Bed Shed                                                                                                   | (Music)<br>Instrument<br>Grant      | Crib Hub                       | Napkin Kin                            | Food Bridge        |  |