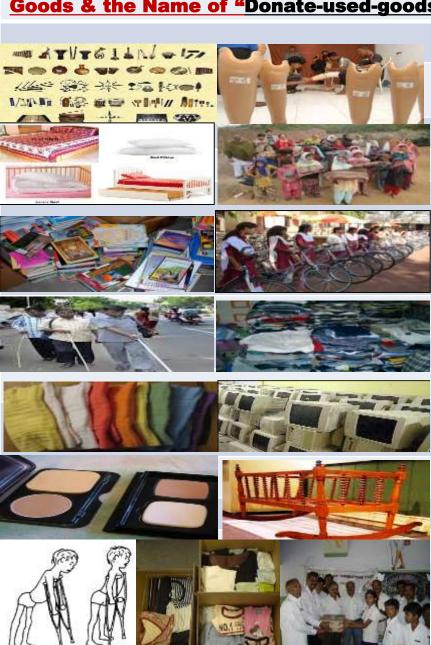

Here service to humanity also becomes service to Mother Earth? Yes. Here is the "2 in 1". You will be delighted to know that when you give your unwanted to the poor, you help them & conservation too. **EXNORA NAME for SAME** Goods & the Name of "Donate-used-goods" organisation