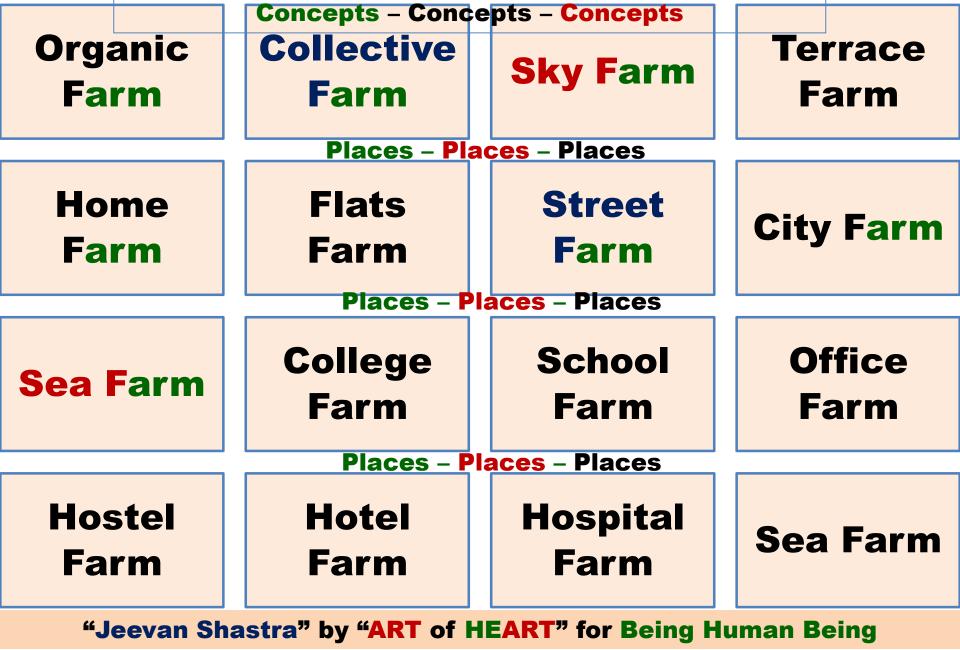

Keep the future BRIGHT, Turn off the LIGHT

One Unit Of
Electricity Saved
Is Two Units Of
Electricity Saved

Use Solar Save Polar

"Farm Arm" The Farm World-

**Create Useful Green Architecture** 

#### **Models Model**

"Heavenly Home" "Area

"Flat Art"

"Street Treat" (or **Delight)** 

"Cosy Colony"

Gloria"

"Town OWN"

"City **Agility**"

"Village Vantage"

"Hospital **Optimal**"

"Hotel Marvel" "Hostel Laurel"

"School Cool"

"College Green Collage,

"University **Universe** City"

"Office Bliss"

"Industry **Artistry**"