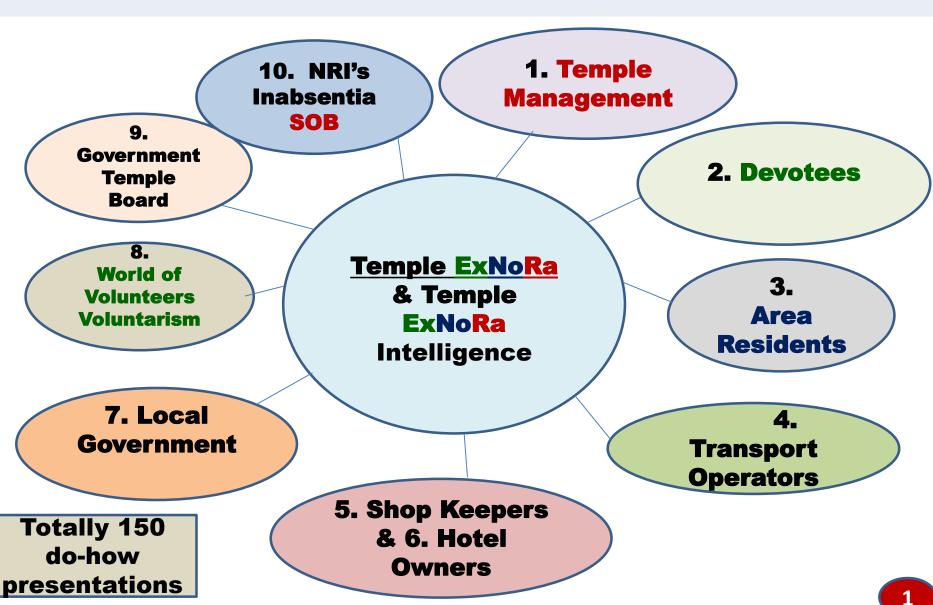

### The service Opportunity bearers from

- 1.Temple Management Board,
- 2. Devotees,
- 3. Area Residents,
- 4. Shopkeepers & Hotels,
- 5. Transport Operators,

### The service Opportunity bearers Continued

- 6. NRIs in absentia –(Companion
- Temple ExNoRa)
- 7. Local Government
- 8. Government (In case of public Temple)
- 9 World of Volunteers
- 10 Temple Combined Intelligence